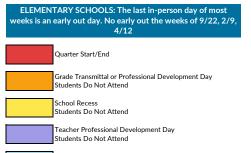

# Is There **Elementary School Today?** 2023-24

No School Day

| November 2023 |               |     |    |           |  |
|---------------|---------------|-----|----|-----------|--|
| М             | Т             | W   | Т  | F         |  |
|               |               |     |    | Early Out |  |
|               |               | 1   | 2  | 3         |  |
|               |               |     |    | Early Out |  |
| 6             | 7             | 8   | 9  | 10        |  |
|               |               |     |    | Early Out |  |
| 13            | 14            | 15  | 16 | 17        |  |
|               | Early Out     |     |    |           |  |
| 20            | 21            | 22  | 23 | 24        |  |
|               |               |     |    |           |  |
| 27            | 28            | 29  | 30 |           |  |
| 22-24: Than   | ksgiving Rece | ess |    |           |  |

#### June 2024 Quarter Start/End 5 6 7 12 13 14 School Recess Students Do Not Attend 19 20 21 26 27 28 Students Do Not Attend

3: Teacher Check Out / Emergency Closure Make-up Day (In the event of a makeup day, teacher check out will be June 4)