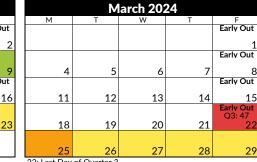

| March 2024 |              |    |    |                     |  |  |
|------------|--------------|----|----|---------------------|--|--|
| М          | Т            | W  | Т  | F                   |  |  |
|            |              |    |    | Early Out           |  |  |
|            |              |    |    | 1                   |  |  |
|            |              |    |    | Early Out           |  |  |
| 4          | 5            | 6  | 7  | 8                   |  |  |
|            |              |    |    | Early Out           |  |  |
| 11         | 12           | 13 | 14 | 15                  |  |  |
|            |              |    |    | Early Out<br>O3: 47 |  |  |
| 18         | 19           | 20 | 21 | 22                  |  |  |
|            |              |    |    |                     |  |  |
| 25         | 26           | 27 | 28 | 29                  |  |  |
|            | of Quarter 3 |    |    |                     |  |  |

Grade Transmittal Day - No School 26-29: Spring Recess - No School

Check Out Make Up

2

10

17

24

4

11